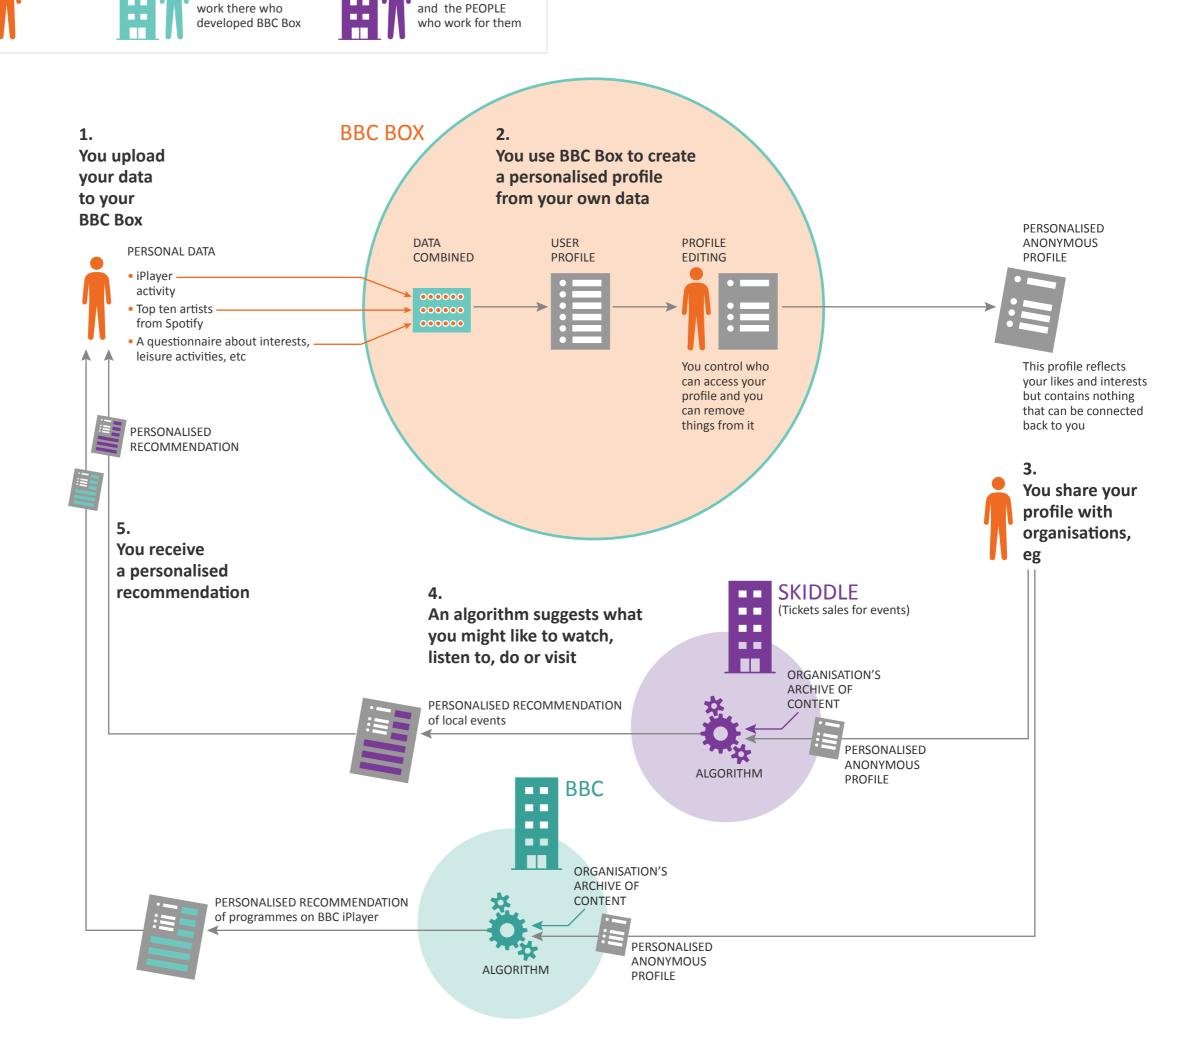

### A. BBC Box

PEOPLE

THE BBC and

the PEOPLE who

ORGANISATIONS

With BBC Box you can create a profile of your likes and interests that is anonymous

And share
this profile with
organisations to
receive personalised
recommendations
for things to watch
or do