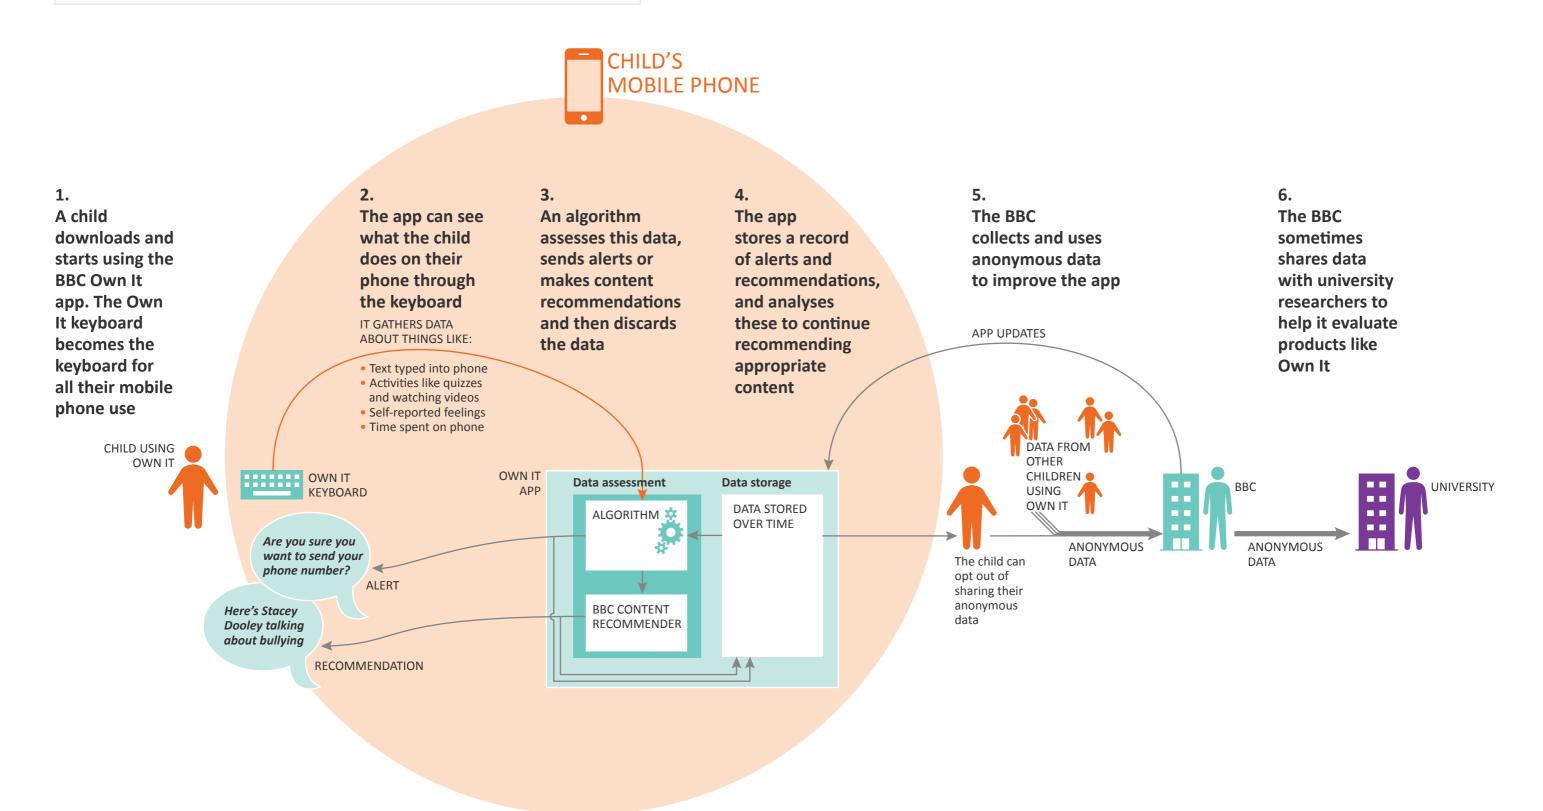

## B. BBC Own It app for children

### Children receive real-time, well-being advice and content recommendations and no identifiable data leaves their phones

### **BBC** Own It app for children