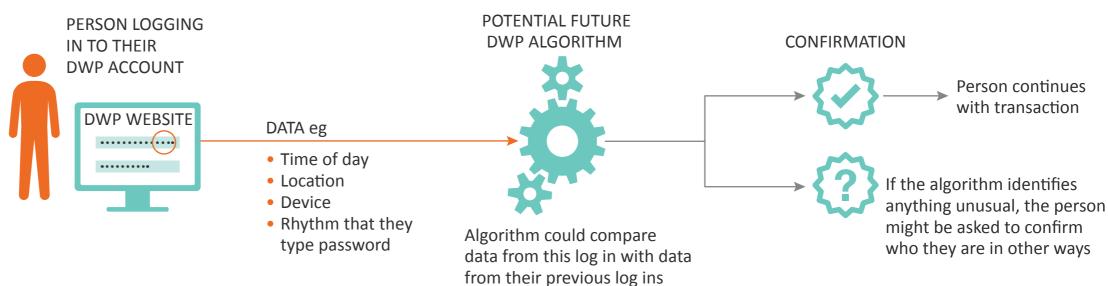

# C. DWP Dynamic Trust Hub

It is increasingly possible to interact with DWP online. If you do this, the DWP needs to confirm you are who you say you are. As part of a larger project, it is considering a range of security checks that it could use to support this process.

All the processes shown here are secure and automated

### **DWP Dynamic Trust Hub: Possible future check**