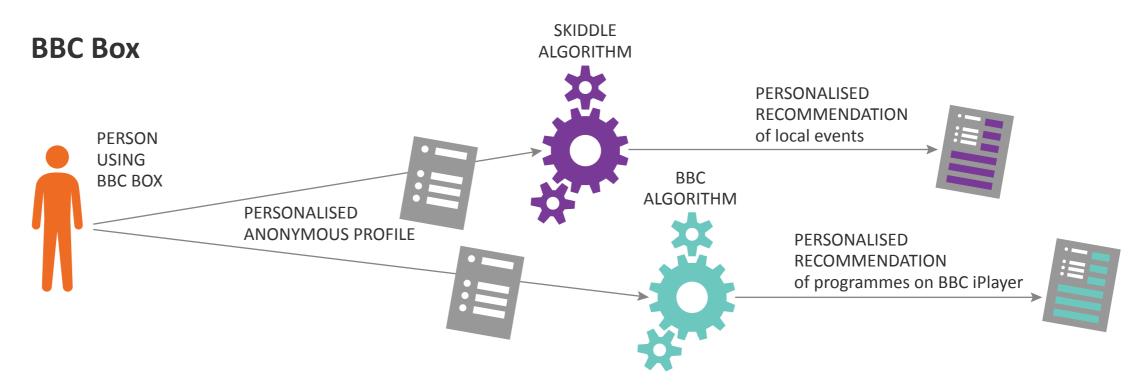

### A. BBC Box

PEOPLE

THE BBC and

the PEOPLE who

ORGANISATIONS

With BBC Box you can create a profile of your likes and interests that is anonymous

And share
this profile with
organisations to
receive personalised
recommendations
for things to watch
or do