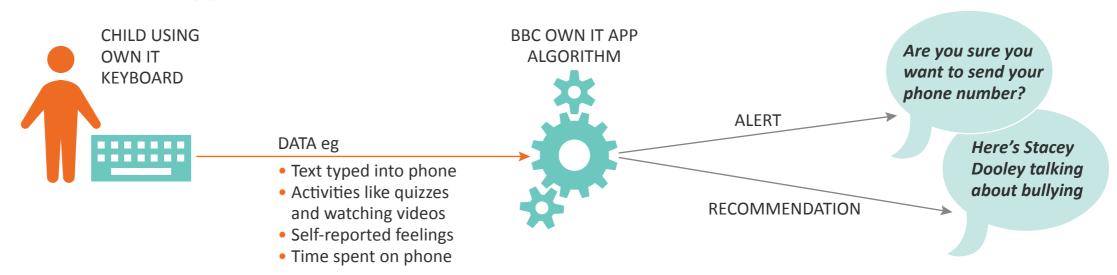

## B. BBC Own It app for children

### Children receive real-time, well-being advice and content recommendations and no identifiable data leaves their phones

### **BBC** Own It app for children