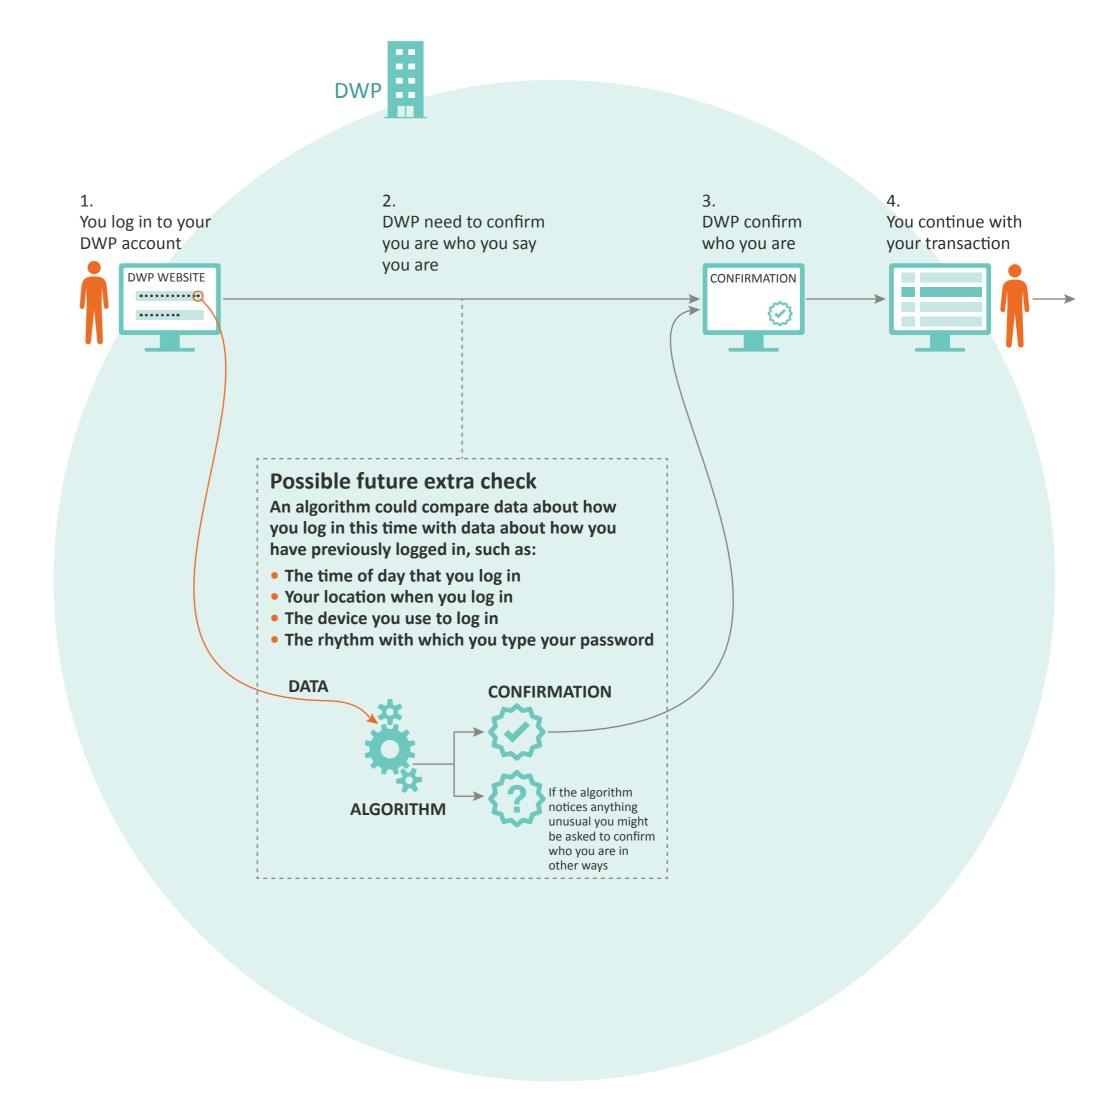

# C. DWP Dynamic Trust Hub

It is increasingly possible to interact with DWP online. If you do this, the DWP needs to confirm you are who you say you are. As part of a larger project, it is considering a range of security checks that it could use to support this process.

All the processes shown here are secure and automated

### **DWP Dynamic Trust Hub: Possible future check**